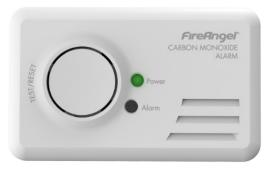

## CO-9B BATTERY POWERED CO ALARM

| Sensor type  | Advanced electrochemical       |
|--------------|--------------------------------|
| Battery type | 2 x 1.5v AA alkaline batteries |

- Advanced electrochemical sensor calibrated and tested in CO gas.
- Alarm to be installed near any fuel-burning appliance.
- Easy to install.
- Automatic self diagnostic check.
- 7 year warranty.
- Includes 2x 1.5V AA alkaline batteries.
- Test button to test circuitry and sounder.
- End of life indication.

## **Technical Specification**

| Dimensions                        | 109mm (width) x 67mm (height) x 38mm (depth)    |
|-----------------------------------|-------------------------------------------------|
| Supply voltage                    | 3V DC                                           |
| Technology                        | Advanced electrochemical                        |
| Alarm sound level                 | 85dB(A) at 1m (minimum)                         |
| Installation positions            | Wall / Free-standing                            |
| Operating temperature             | -10°C to +40°C                                  |
| Operating humidity                | 30% to 90% RH non-condensing                    |
| Storage temperature               | -20°C to +60°C                                  |
| Storage humidity                  | 30% to 90% RH non-condensing                    |
| Plastic material                  | ABS, UL94 VO fire retardant                     |
| Warranty                          | 7 years                                         |
| Weight                            | 125g                                            |
| Certified to                      | BS EN50291-1:2010+A1:2012 and BS EN50291-2:2010 |
| Independently tested to           | N/A                                             |
| Maximum number of connected units | N/A                                             |
| Operating Frequency               | N/A                                             |
| Range                             | N/A                                             |