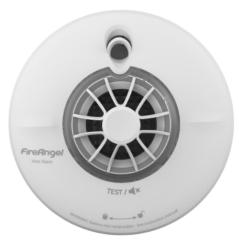

## HT-630 BATTERY POWERED HEAT ALARM

| Sensor type  | Thermistek Class A1 heat detection |
|--------------|------------------------------------|
| Battery type | 10 year sealed for life lithium    |

- Thermistek technology, incorporating a unique radiant heat dish.
- Class A1 device.
- 10 year sealed for life lithium battery.
- Large central button test or silence.
- Silence function allows the alarm to be silenced in the event of a known false alarm.