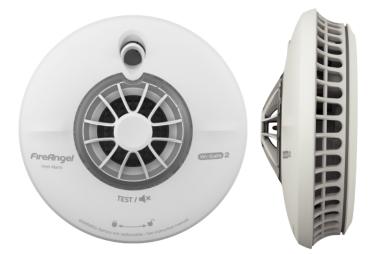

## WHT-630 BATTERY POWERED WIRELESS HEAT ALARM

## Sensor type

Thermistek

**Battery type** 

10 year sealed for life lithium

- Thermoptek Multi-Sensor technology as used by over 90% of the UK Fire and Rescue Services.
- Class A1 device.

BS 5446 part 2:2003 KM 607094

• 10 year sealed for life lithium battery.

(F

- Large central button test / silence / locate.
- Silence function allows the alarm to be silenced in the event of a known false alarm.
- Locate function when the network goes into alarm pressing the test button will silence all but the initiating alarm.
- Wi-Safe 2 technology up to 50 Wi-Safe 2 alarms can be interlinked on a single network.