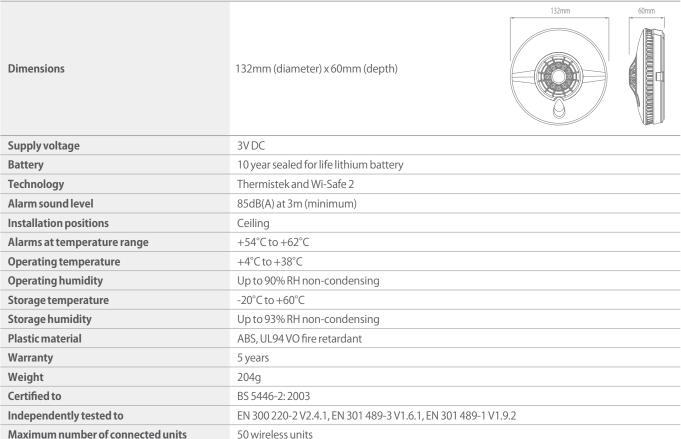

## **Technical Specification**

**Operating frequency** 

Range

868MHz

35m (over 200m in clear air)