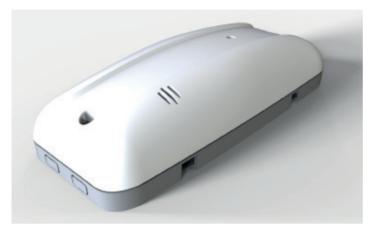

## WRLYM-1EU MAINS POWERED RELAY WITH WI-Safe 2

## Mains powered with 10 year battery back-up

- Connect your Smoke/ Heat and CO Alarms to other external devices e.g. fire doors and other Telecare systems
- Powered by either mains 230V AC or 12V DC external source
- 10 year sealed for life lithium battery back-up technology
- Wi-Safe 2 wireless technology up to 50 Wi-Safe 2 devices on a single network
- 2 x NO/NC Contacts rated up to 250Vac 5A / 30Vdc
- "Pulse signal" or a "continuous switched signal" options
- External trigger input 12 24V DC
- Additional buzzer notification for network alerts & low battery