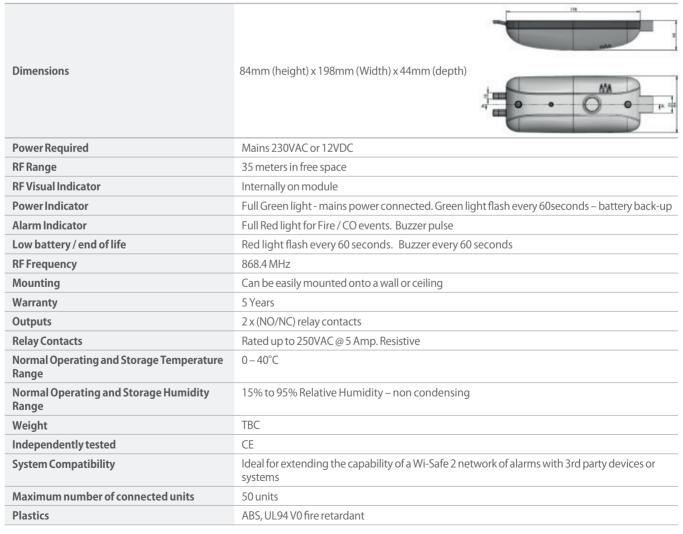

## WRLYM-1EU MAINS POWERED RELAY WITH WI-Safe 2

## **Battery Type**

## Mains powered with 10 year battery back-up



- Connect your Smoke/ Heat and CO Alarms to other external devices e.g. fire doors and other Telecare systems
- Powered by either mains 230V AC or 12V DC external source
- 10 year sealed for life lithium battery back-up technology
- Wi-Safe 2 wireless technology up to 50 Wi-Safe 2 devices on a single network
- 2 x NO/NC Contacts rated up to 250Vac 5A / 30Vdc
- "Pulse signal" or a "continuous switched signal" options
- External trigger input 12 24V DC
- Additional buzzer notification for network alerts & low battery

 $\epsilon$ 

- Relay contact test function
- · LED indication
- Ultra slim design
- 5 year warranty

## **Technical Specification**