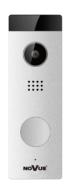

## **NVE-VDB200IN**

The **NVE-VDB200IN** is a device intended for indoor use, e.g. in a hallway or stairwell. The device functions as a video peephole with doorbell. It allows you to easily communicate with the owner of the apartment using the bell button and the built-in color camera. Simple 4-wire installation to connect the doorbell directly to the NVE-M200WIFI user monitor.

| Device type           | Additional door panel                                      |
|-----------------------|------------------------------------------------------------|
| Sensor                | Color camera 700 TVL                                       |
| View angle            | 120 °                                                      |
| Power supply input    | powered by the NVE-M200WIFI monitor                        |
| Lock output           | 1 x relay NO / NC (3 A / 30 V DC)                          |
| Additional functions  | LED, mounting on a bracket, mounting on an angular bracket |
| Dimensions            | 124 x 40 x 25 mm                                           |
| Operating temperature | from -40 to 45 °C                                          |